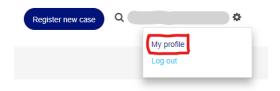

# Your profile in eConnect

• You can update your user information in 'My profile', including changing your password.