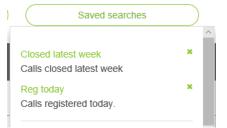

#### You can also:

View your available cases from 'My existing cases', and from there you can click "Advanced search" to fill in criterias to search for specific cases.

| Sort options        | Export to Excel                   | Saved s | earches            |        |  |  |  |
|---------------------|-----------------------------------|---------|--------------------|--------|--|--|--|
| Customer            |                                   |         |                    |        |  |  |  |
| Company / Name      |                                   |         | Customer phone     |        |  |  |  |
| ZipCode             | From                              | 70      | City               |        |  |  |  |
| Address             |                                   |         |                    |        |  |  |  |
| Product information |                                   |         |                    |        |  |  |  |
| Product             |                                   |         | Brand              |        |  |  |  |
| Serial number       |                                   |         | Customer serial    |        |  |  |  |
| References          | References                        |         |                    |        |  |  |  |
| Customer reference  |                                   |         | Warranty reference |        |  |  |  |
| Invoice reference   |                                   |         | Special reference  |        |  |  |  |
| Various             |                                   |         |                    |        |  |  |  |
| Activity            | Type in activity number, digits o | only    | Status             | Open 🕶 |  |  |  |
| Date                | AI 🕶                              |         | Period             | AI     |  |  |  |
| Contract            | UH904511 - PayEx SE (se) •        |         | Workflow step name | AI 🕶   |  |  |  |
|                     | Search                            |         |                    |        |  |  |  |

You can export your results to Excel, and also save searches, for future use.