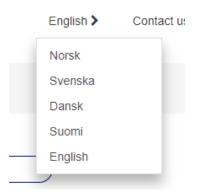

hat you change your password at first log in.

| Logon               | Register user                            | Register new case |  |  |  |  |
|---------------------|------------------------------------------|-------------------|--|--|--|--|
| 21                  | ser name/password<br>ecurity code to log | * ·               |  |  |  |  |
| eMail/act           | ivity number                             |                   |  |  |  |  |
| Password            | Password/Security code                   |                   |  |  |  |  |
| Forgotten password? |                                          |                   |  |  |  |  |
| Logon               | Cancel                                   |                   |  |  |  |  |

• You can change the display language in top of the page.



# Your profile in eConnect

• You can update your user information in 'My profile', including changing your password.



### How to create a case/activity

- Click 'Register new case'. To find your available services press "Search".
- If you have several contracts, you can select which one under "Contract".

| Search for equipment |                                      |  |                        |        |
|----------------------|--------------------------------------|--|------------------------|--------|
| Contract             |                                      |  | Product                |        |
| Customer no.         | Type in customer number, digits only |  | Product name           |        |
| Customer name        |                                      |  | Brand